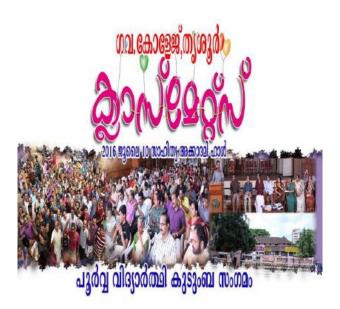

## ഗവ. കോളജ് പൂർവ വിദ്യാർഥി സംഗമം

തൃശൂർ • ഗവ കോളജ്പൂർവവിദ്യാർ ഥി സ കലഭനയായ 'കാസ്മേര്സ്' വി സംബനേയായ ഏറസ്മേറ്റ്സ് പൂർവ വിദ്യാർഥി കുടുംബ സംഗമം സംഘടിച്ചിച്ച്, ഗവ കോളജ് മുൻ അധ്യാപകരായ വി.എം.മനോഹാർ സി.ജെ.ബേബി എന്നിവർ ചേർന്ന് സംഗമം ഉദ്ഘടാടനം ചെയ്തു. മുൻ അധ്യാപകരെയും വിവിധ മേ ഖലംകളിൽ കരിവു തെളിയിച്ച പുർവ വിദ്യാർഥികളെയും ആദരിച്ചു. രക്ഷി ക എന്ന പരിപാടിയുടെ ഭാഗമായി താക്കൾക്കും കുട്ടികൾക്കും വേണ്ടി സ്നേഹ സംഗത്തിൽ പരമാമുത്ത യല വിജയികൾക്കും സമ്മാനങ്ങൾ കറിതരണം ചെയ്യു. നൽകി. പൂർവ വിദ്യാർഥികളായ ബേബി യും ഷേർള്വിയും ഗാനത്തുയും യധ്യ സുദനൻ ലൈല് കാരിക്കുച്ചും ആവതരിപ്പിച്ചു. പ്രകൃതിയെ അറിയു ജ്സി.കെ.തോസ് ഏറ്റുവാങ്ങി