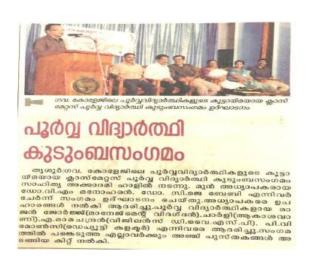

## ഗവ. കോളജ് പൂർവ വിദ്യാർഥി സംഗമം

തൃശൂർ • ഗവ കോളജ്പൂർവവിദ്യാർ ഥി സ കലഭനയായ 'കാസ്മേര്സ്' വി സംബനേയായ ഏറസ്മേറ്റ്സ് പൂർവ വിദ്യാർഥി കുടുംബ സംഗമം സംഘടിച്ചിച്ച്, ഗവ കോളജ് മുൻ അധ്യാപകരായ വി.എം.മനോഹാർ സി.ജെ.ബേബി എന്നിവർ ചേർന്ന് സംഗമം ഉദ്ഘടാടനം ചെയ്തു. മുൻ അധ്യാപകരെയും വിവിധ മേ ഖലംകളിൽ കരിവു തെളിയിച്ച പുർവ വിദ്യാർഥികളെയും ആദരിച്ചു. രക്ഷി ക എന്ന പരിപാടിയുടെ ഭാഗമായി താക്കൾക്കും കുട്ടികൾക്കും വേണ്ടി സ്നേഹ സംഗത്തിൽ പരമാമുത്ത യല വിജയികൾക്കും സമ്മാനങ്ങൾ കറിതരണം ചെയ്യു. നൽകി. പൂർവ വിദ്യാർഥികളായ ബേബി യും ഷേർള്വിയും ഗാനത്തുയും യധ്യ സുദനൻ ലൈല് കാരിക്കുച്ചും ആവതരിപ്പിച്ചു. പ്രകൃതിയെ അറിയു ജ്സി.കെ.തോസ് ഏറ്റുവാങ്ങി