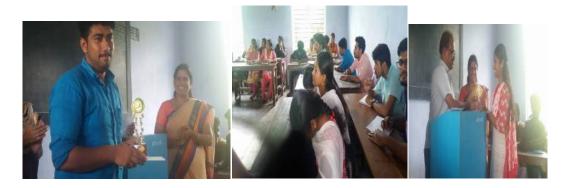

Women Day Quiz competition organized by History dept and Old Students Association .First prize SuchitraSubran II Economics and Second prize LimiBabu III B Com

Quiz empetition conducted by history and politics dept and Old Students association as part Of Republic day celebration .First prize -LimiBabu III B Com and Second prize -Sabari P I B A Economic s.

Collage competition on Dec 10

U.N. Quiz competition organized by history Dept in collaboration with politics dept and Old students Association

Heritage week poster competition

Heritage week celebration Validitory session of Archaeological survey of India co ordinated by history Dept at collage. Prizes sponsored by ASI, History Dept &OSA to the winners of the competition

Heritage Quiz competition organized by history Dept and old students association

Kerala Quiz organized by Dept of history and old students association on Nov  $2^{\rm nd}$  2016

Sent off to the for me student , co ordinator and retiring professor the college Sri V K Gopi