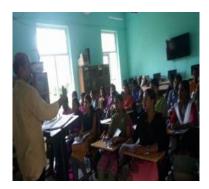

#### ANNUAL REPORT -OLD STUDENTS ASSOCIATION 2016-17

The OSA convened a general body meeting of the former students. The meeting was inaugurated by Former principal of the college, Sri.V M Manoharan , and was Attended by eminent personalities. The meeting of the classmates also conducted. The meeting was attended by more than hundred families of the former students of the college. Former teacher Dr C B Baby , Smt. Saralabai. Dr . Yatheedradas, U S Mohanan, Radhakumari participated and felicitated the meeting. Students collected old dress for the old age home . It al; so hand over the equipments to then pain and palliative care unit Thrissur. Educational awards to the students and 9cash awards to the selected students . Books were given to those from the lucky draw. A kit of books were also given to each family of the student. Students also visited the houses of the former students in needy times as model to other organizations.

## ഗവ. കോളജ് പൂർവ വിദ്യാർഥി സംഗമം

തൃശൂർ • ഗവ കോളജ്പൂർവവിദ്യാർ ഥി സ കലഭനയായ 'കാസ്മേര്സ്' വി സംബനേയായ ഏറസ്മേറ്റ്സ് പൂർവ വിദ്യാർഥി കുടുംബ സംഗമം സംഘടിച്ചിച്ച്, ഗവ കോളജ് മുൻ അധ്യാപകരായ വി.എം.മനോഹാർ സി.ജെ.ബേബി എന്നിവർ ചേർന്ന് സംഗമം ഉദ്ഘടാടനം ചെയ്തു. മുൻ അധ്യാപകരെയും വിവിധ മേ ഖലംകളിൽ കരിവു തെളിയിച്ച പുർവ വിദ്യാർഥികളെയും ആദരിച്ചു. രക്ഷി ക എന്ന പരിപാടിയുടെ ഭാഗമായി താക്കൾക്കും കുട്ടികൾക്കും വേണ്ടി സ്നേഹ സംഗത്തിൽ പരമാമുത്ത യല വിജയികൾക്കും സമ്മാനങ്ങൾ കറിതരണം ചെയ്യു. നൽകി. പൂർവ വിദ്യാർഥികളായ ബേബി യും ഷേർള്വിയും ഗാനത്തുയും യധ്യ സുദനൻ ലൈല് കാരിക്കുച്ചും ആവതരിപ്പിച്ചു. പ്രകൃതിയെ അറിയു ജ്സി.കെ.തോസ് ഏറ്റുവാങ്ങി