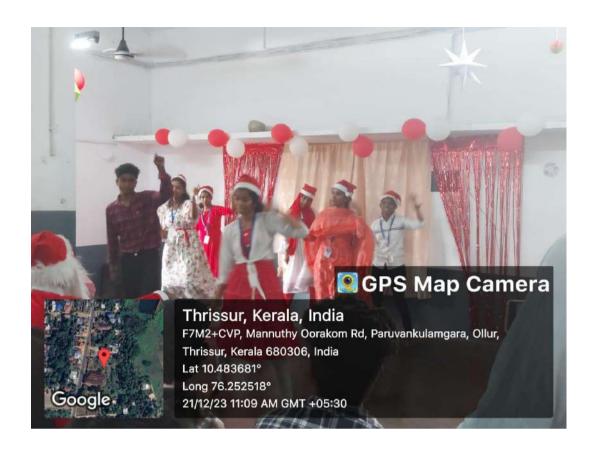

## OBSERATION OF THE INTERNATIONAL DAY OF PERSONS WITH DISABILITY AND AN INCLUSIVE CHRISTMAS CELEBRATION AT ASHA BHAVAN STUDY CENTRE FOR THE DEAF B.Com, OLLUR

International Day of Persons with Disabilities (IDPD) is a UN day that is celebrated every year on 3 December. The day is about promoting the rights and well-being of persons with disabilities at every level of society and development, and to raise awareness of the situation of persons with disabilities in all aspects of political, social, economic, and cultural life. The Department of English observed IDPD with a visit to Asha Bhavan Study Centre for the Deaf B. Com, Ollur and celebrated Christmas with the faculty and students of Asha Bhavan, on 21 December 2023. Asha Bhavan Study Centre for the Deaf B.Com, Ollur is situated near Sri C. Achtha Menon Govt. College, Thrissur and is an institution that helps hearing impaired students to have access to higher education which will help them integrate into the mainstream society. Visit to Asha Bhavan helped the students of English department to gain firsthand knowledge about the world of disabled people and the challenges they face and how they overcome their limitations. The students of both the institutions participated in the Christmas Celebrations very enthusiastically. The students presented mime, skit and group dance. Sr. Litty, the Head of Asha Bhavan, acted as the translator of sign language into verbal language and vice versa throughout the event. The day helped the students gain awareness about the world of disabled and encouraged them to work towards breaking down barriers and creating a society where everyone can live with dignity and equality.