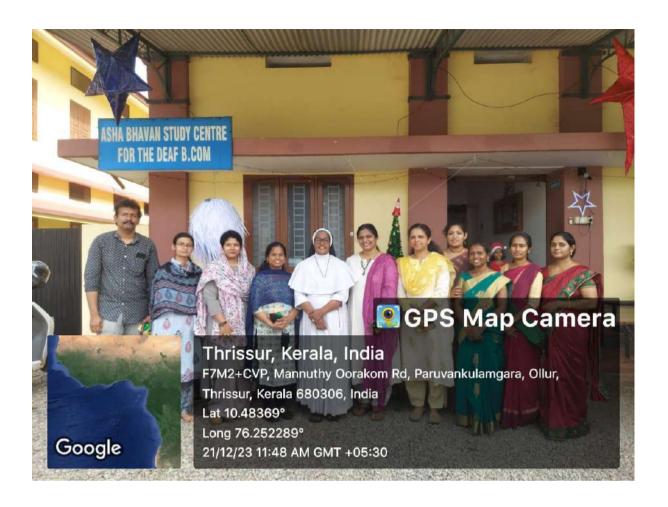

## OBSERATION OF THE INTERNATIONAL DAY OF PERSONS WITH DISABILITY AND AN INCLUSIVE CHRISTMAS CELEBRATION AT ASHA BHAVAN STUDY CENTRE FOR THE DEAF B.Com, OLLUR

International Day of Persons with Disabilities (IDPD) is a UN day that is celebrated every year on 3 December. The day is about promoting the rights and well-being of persons with disabilities at every level of society and development, and to raise awareness of the situation of persons with disabilities in all aspects of political, social, economic, and cultural life. The Department of English observed IDPD with a visit to Asha Bhavan Study Centre for the Deaf B. Com, Ollur and celebrated Christmas with the faculty and students of Asha Bhavan, on 21 December 2023. Asha Bhavan Study Centre for the Deaf B.Com, Ollur is situated near Sri C. Achtha Menon Govt. College, Thrissur and is an institution that helps hearing impaired students to have access to higher education which will help them integrate into the mainstream society. Visit to Asha Bhavan helped the students of English department to gain firsthand knowledge about the world of disabled people and the challenges they face and how they overcome their limitations. The students of both the institutions participated in the Christmas Celebrations very enthusiastically. The students presented mime, skit and group dance. Sr. Litty, the Head of Asha Bhavan, acted as the translator of sign language into verbal language and vice versa throughout the event. The day helped the students gain awareness about the world of disabled and encouraged them to work towards breaking down barriers and creating a society where everyone can live with dignity and equality.