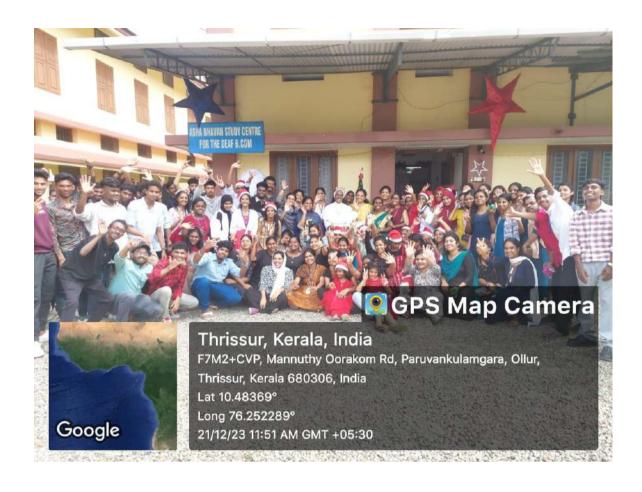

## OBSERATION OF THE INTERNATIONAL DAY OF PERSONS WITH DISABILITY AND AN INCLUSIVE CHRISTMAS CELEBRATION AT ASHA BHAVAN STUDY CENTRE FOR THE DEAF B.Com, OLLUR

International Day of Persons with Disabilities (IDPD) is a UN day that is celebrated every year on 3 December. The day is about promoting the rights and well-being of persons with disabilities at every level of society and development, and to raise awareness of the situation of persons with disabilities in all aspects of political, social, economic, and cultural life. The Department of English observed IDPD with a visit to Asha Bhavan Study Centre for the Deaf B. Com, Ollur and celebrated Christmas with the faculty and students of Asha Bhavan, on 21 December 2023. Asha Bhavan Study Centre for the Deaf B.Com, Ollur is situated near Sri C. Achtha Menon Govt. College, Thrissur and is an institution that helps hearing impaired students to have access to higher education which will help them integrate into the mainstream society. Visit to Asha Bhavan helped the students of English department to gain firsthand knowledge about the world of disabled people and the challenges they face and how they overcome their limitations. The students of both the institutions participated in the Christmas Celebrations very enthusiastically. The students presented mime, skit and group dance. Sr. Litty, the Head of Asha Bhavan, acted as the translator of sign language into verbal language and vice versa throughout the event. The day helped the students gain awareness about the world of disabled and encouraged them to work towards breaking down barriers and creating a society where everyone can live with dignity and equality.