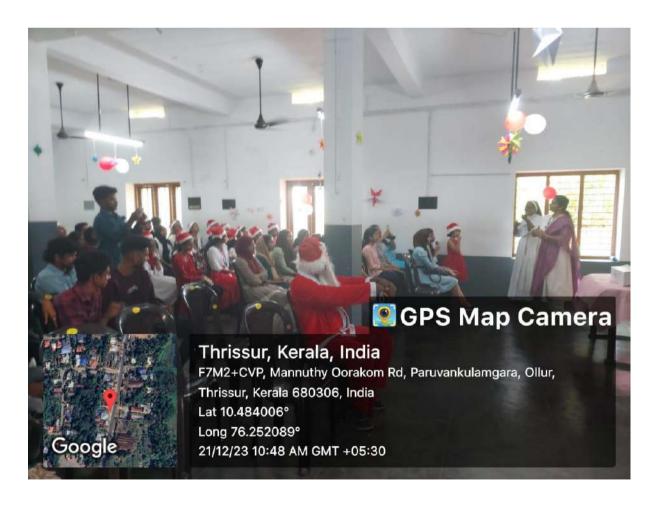

## OBSERATION OF THE INTERNATIONAL DAY OF PERSONS WITH DISABILITY AND AN INCLUSIVE CHRISTMAS CELEBRATION AT ASHA BHAVAN STUDY CENTRE FOR THE DEAF B.Com, OLLUR

International Day of Persons with Disabilities (IDPD) is a UN day that is celebrated every year on 3 December. The day is about promoting the rights and well-being of persons with disabilities at every level of society and development, and to raise awareness of the situation of persons with disabilities in all aspects of political, social, economic, and cultural life. The Department of English observed IDPD with a visit to Asha Bhavan Study Centre for the Deaf B. Com, Ollur and celebrated Christmas with the faculty and students of Asha Bhavan, on 21 December 2023. Asha Bhavan Study Centre for the Deaf B.Com, Ollur is situated near Sri C. Achtha Menon Govt. College, Thrissur and is an institution that helps hearing impaired students to have access to higher education which will help them integrate into the mainstream society. Visit to Asha Bhavan helped the students of English department to gain firsthand knowledge about the world of disabled people and the challenges they face and how they overcome their limitations. The students of both the institutions participated in the Christmas Celebrations very enthusiastically. The students presented mime, skit and group dance. Sr. Litty, the Head of Asha Bhavan, acted as the translator of sign language into verbal language and vice versa throughout the event. The day helped the students gain awareness about the world of disabled and encouraged them to work towards breaking down barriers and creating a society where everyone can live with dignity and equality.