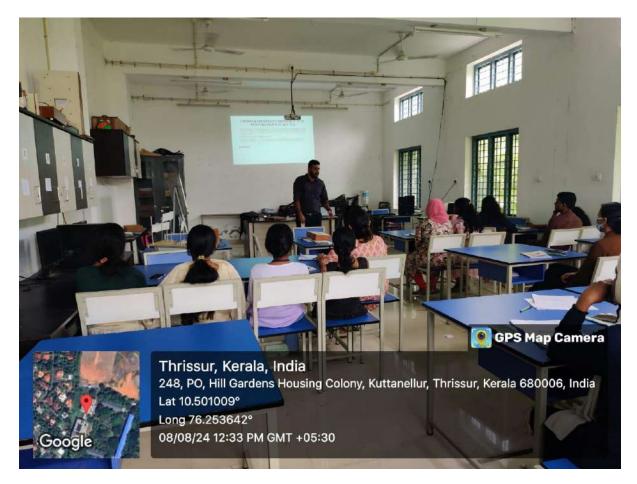

## Date: 08 August 2024

The Department of Psychology at Sri C Achutha Menon Government College, Kuttanellur, organized an insightful session on postgraduate entrance exams and career planning. The event was held in the Psychology Lab from 11:00 AM to 1:00 PM on 08.08.2024. Faculty members and 24 final year BSc Psychology students of the department attended the program, which aimed to provide valuable information and guidance for students preparing for their future academic endeavours.

Sahal Razi P V, Director of HiG Edu Campus, was the resource person for the session. He delivered an engaging and informative presentation covering various aspects of postgraduate entrance exams. Sahil discussed the different universities available, the structure of entrance exams, and strategic planning for successful preparation. His comprehensive talk