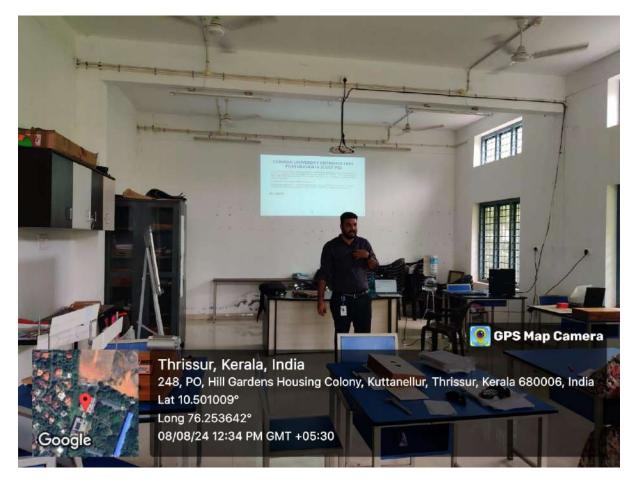

Sahal Razi P V, Director of HiG Edu Campus, was the resource person for the session. He delivered an engaging and informative presentation covering various aspects of postgraduate entrance exams. Sahil discussed the different universities available, the structure of entrance exams, and strategic planning for successful preparation. His comprehensive talk